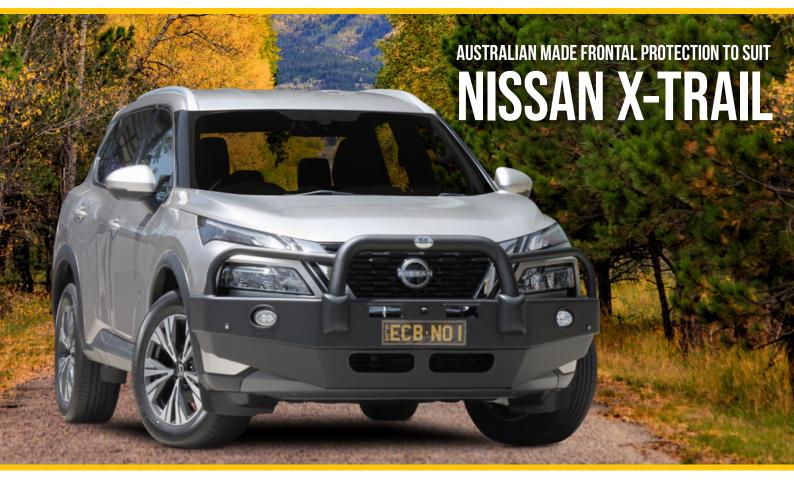

# BULLBAR

ECB's Bullbar has been designed to offer maximum protection whilst adding minimum weight. The Australian Made Bullbar comes with a Lifetime Warranty and will never rust or corrode.

### **Bar Features:**

- 6mm thick hi-tensile Alloy one piece channel section
- Fully welded construction
- 76mm x 4.75mm centre tube
- 44mm x 3.25mm shoulder tubes
- Gusseted shoulder tubes
- Braced lower protection skirt
- Bullbar adds only 38kg to your vehicle
- Lifetime Warranty