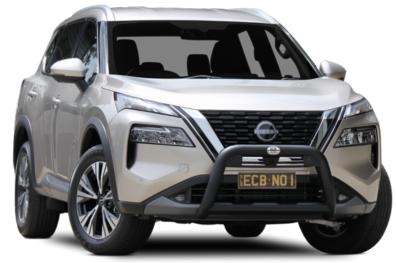

# BULLBAR

ECB's Bullbar has been designed to offer maximum protection whilst adding minimum weight. The Australian Made Bullbar comes with a Lifetime Warranty and will never rust or corrode.

### **Bar Features:**

- 6mm thick hi-tensile Alloy one piece channel section
- Fully welded construction
- 76mm x 4.75mm centre tube
- 44mm x 3.25mm shoulder tubes
- Gusseted shoulder tubes
- Braced lower protection skirt
- Bullbar adds only 38kg to your vehicle
- Lifetime Warranty