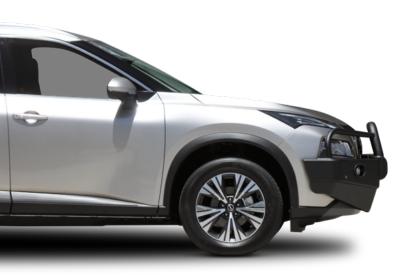

# BULLBAR

ECB's Bullbar has been designed to offer maximum protection whilst adding minimum weight. The Australian Made Bullbar comes with a Lifetime Warranty and will never rust or corrode.

### **Bar Features:**

- 6mm thick hi-tensile Alloy one piece channel section
- Fully welded construction
- 76mm x 4.75mm centre tube
- 44mm x 3.25mm shoulder tubes
- Gusseted shoulder tubes
- Braced lower protection skirt
- Bullbar adds only 38kg to your vehicle
- Lifetime Warranty